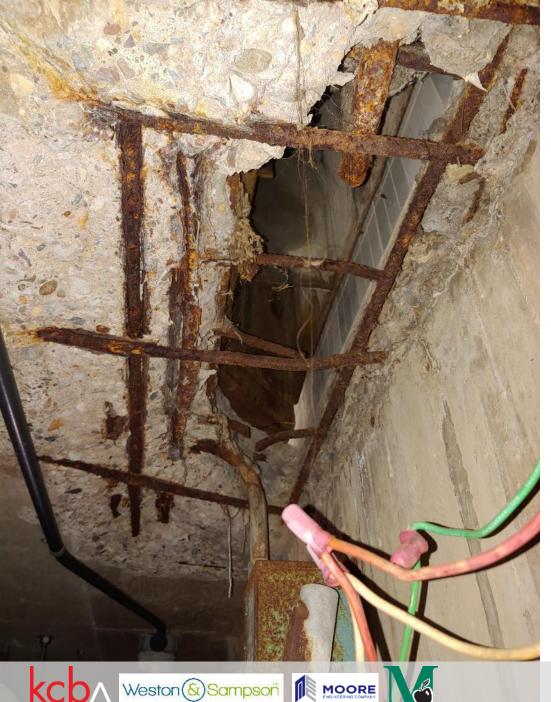

## Natatorium/Pool:

- Piping tunnel around circumference of the pool showed significant evidence of leakage from the pool
- Water damage has caused significant spalled concrete and exposed heavily rusted steel reinforcing bars
- Filtration and chemical systems exhibit multiple operational and safety issues