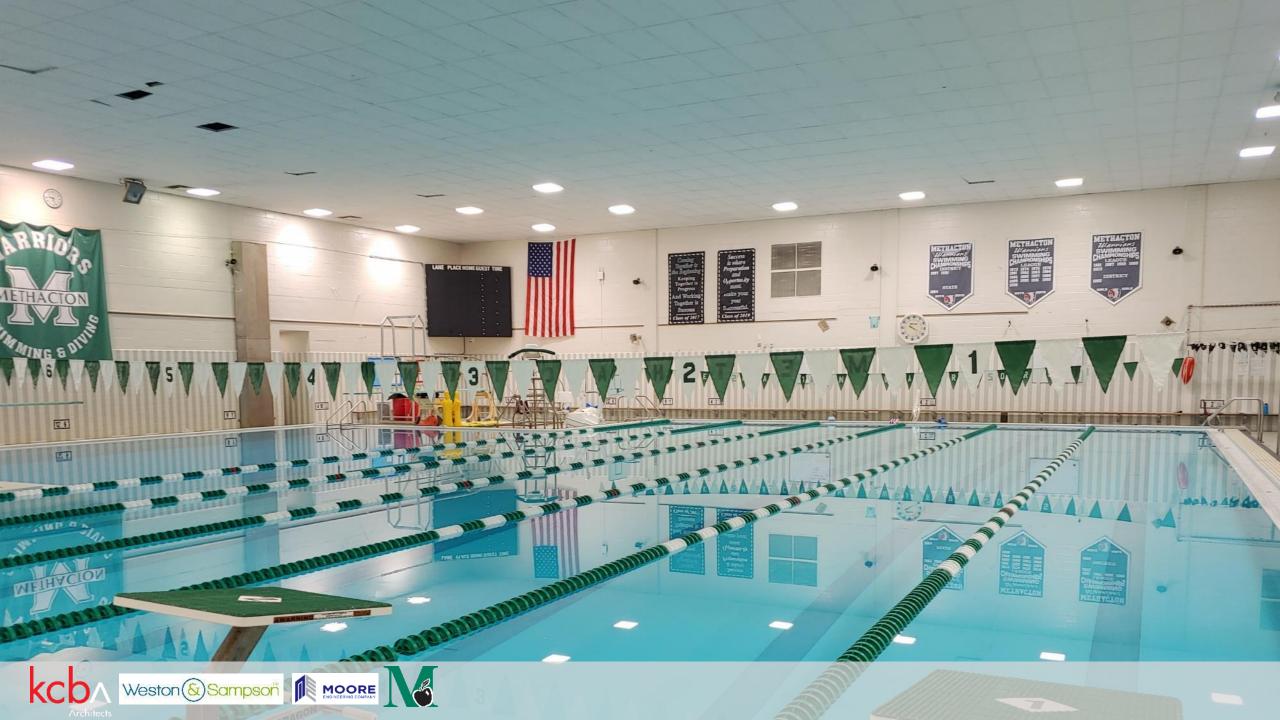

## **Natatorium/Pool:**

- Natatorium space in need of refurbishing
- Bleachers are elevated and have no ADA access
- Many aquatic elements including the diving stands, deck clearance, and pool curb do not meet appropriate operational and safety standards
- Water collects at multiple locations on the pool deck