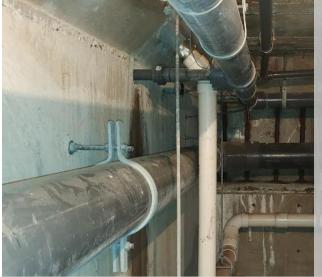

## Natatorium/Pool:

- Piping tunnel around circumference of the pool showed significant evidence of leakage from the pool
- Water damage has caused significant spalled concrete and exposed heavily rusted steel reinforcing bars
- Filtration and chemical systems exhibit multiple operational and safety issues