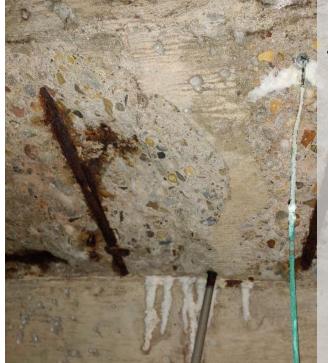

## Natatorium/Pool:

- Piping tunnel around circumference of the pool showed significant evidence of leakage from the pool
- Water damage has caused significant spalled concrete and exposed heavily rusted steel reinforcing bars
- Filtration and chemical systems exhibit multiple operational and safety issues