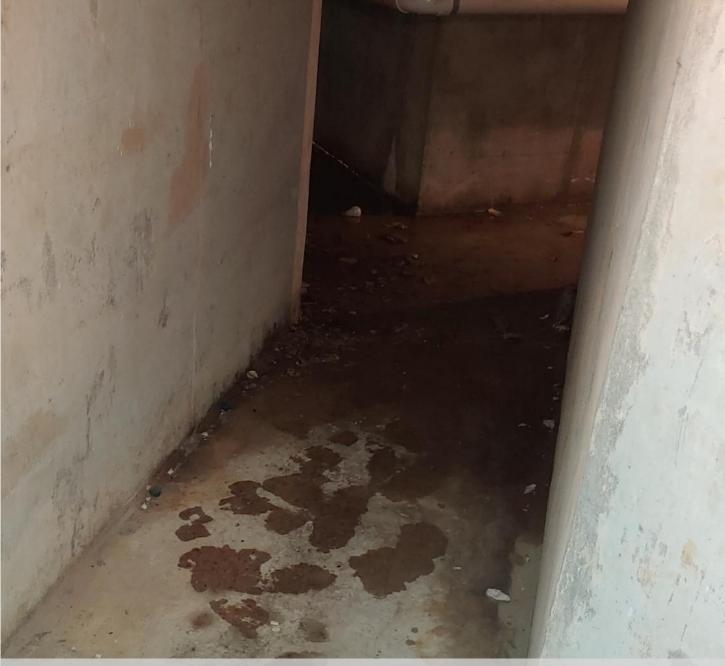

## Natatorium/Pool:

- Piping tunnel around circumference of the pool showed significant evidence of leakage from the pool
- Water damage has caused significant spalled concrete and exposed heavily rusted steel reinforcing bars
- Filtration and chemical systems exhibit multiple operational and safety issues