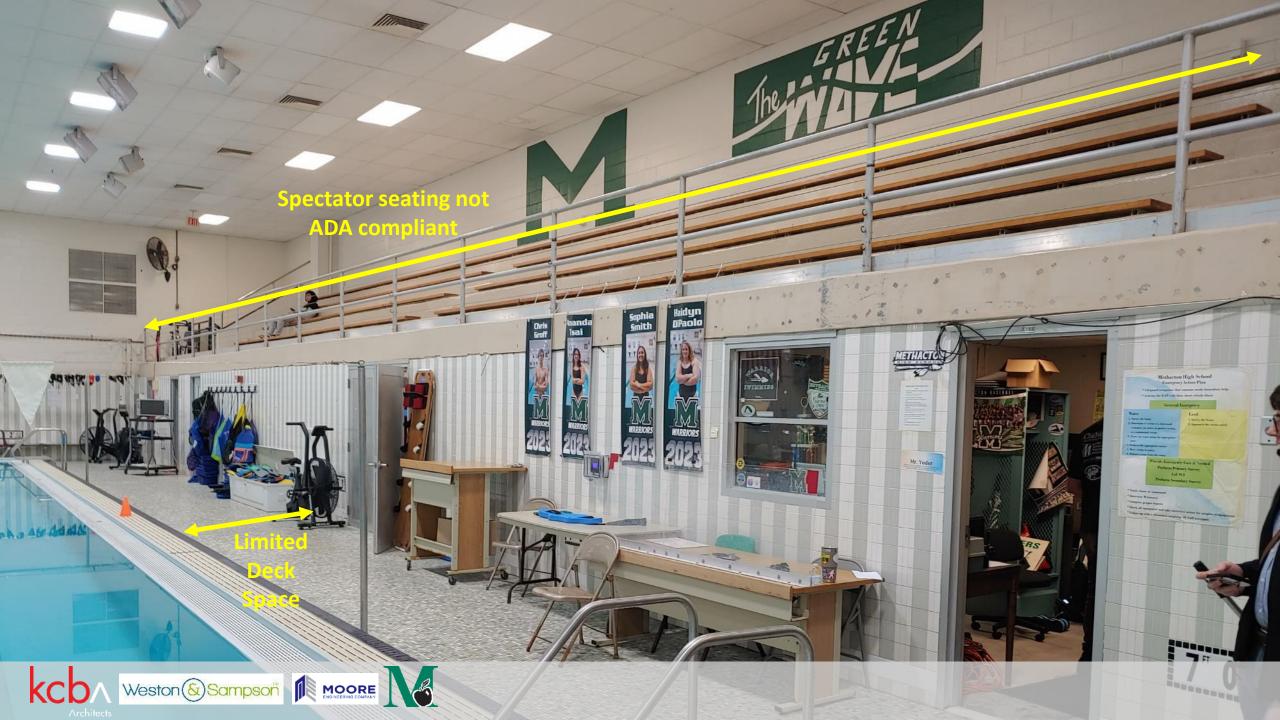

## **Natatorium/Pool:**

- Natatorium space in need of refurbishing
- Bleachers are elevated and have no ADA access
- Many aquatic elements including the diving stands, deck clearance, and pool curb do not meet appropriate operational and safety standards
- Water collects at multiple locations on the pool deck