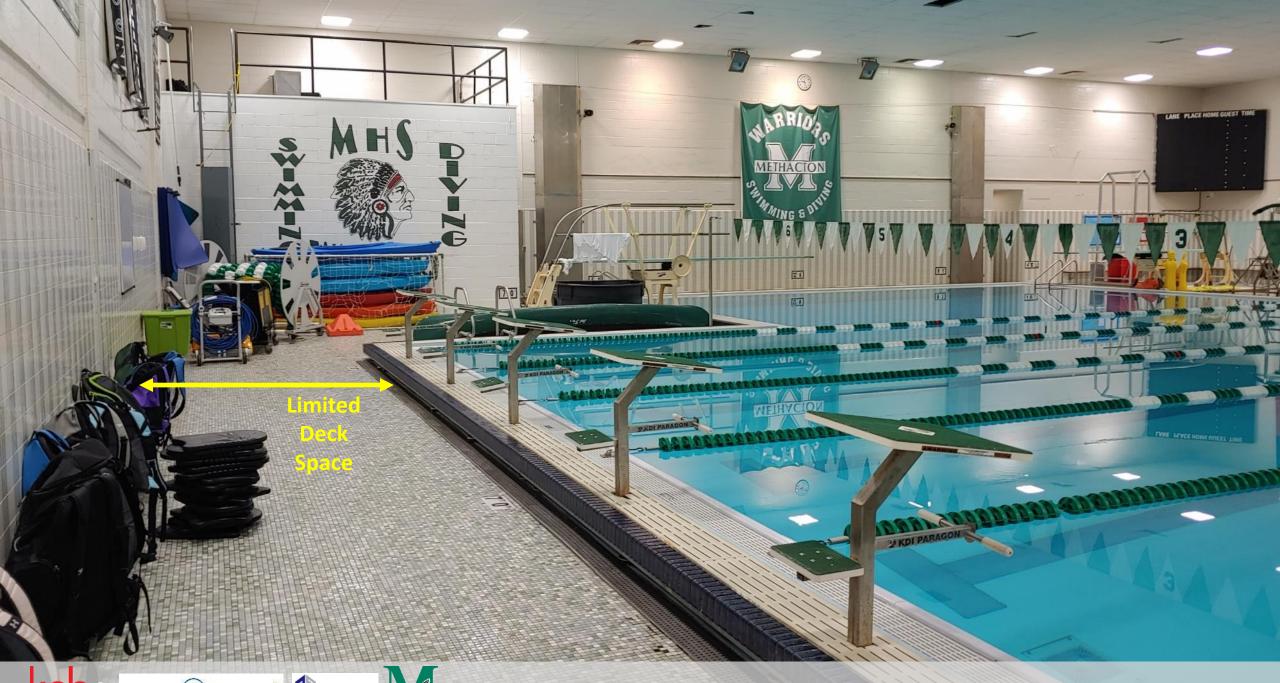

## **Natatorium/Pool:**

- Natatorium space in need of refurbishing
- Bleachers are elevated and have no ADA access
- Many aquatic elements including the diving stands, deck clearance, and pool curb do not meet appropriate operational and safety standards
- Water collects at multiple locations on the pool deck