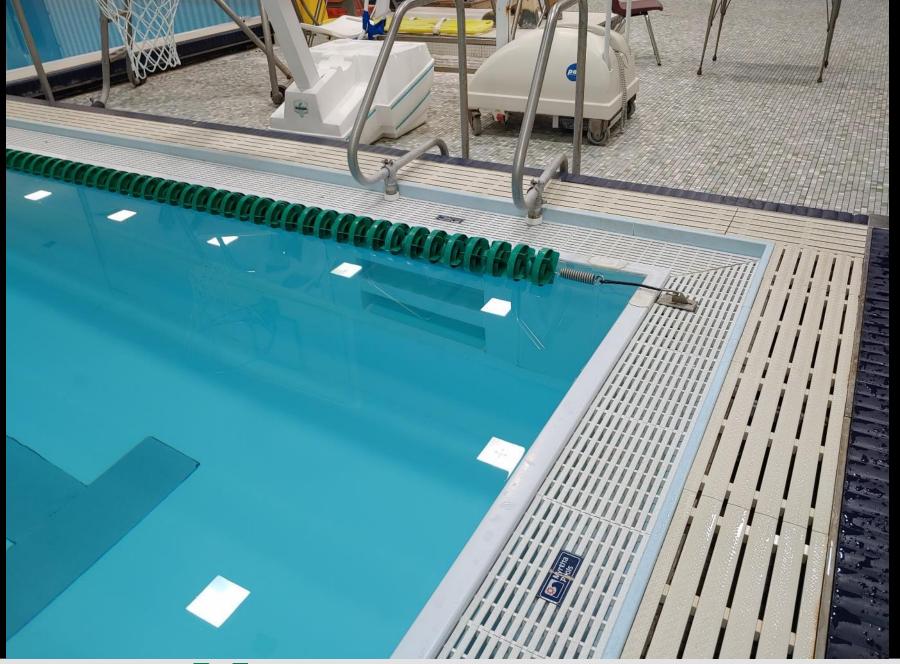

## **Natatorium/Pool:**

- Natatorium space in need of refurbishing
- Bleachers are elevated and have no ADA access
- Many aquatic elements including the diving stands, deck clearance, and pool curb do not meet appropriate operational and safety standards
- Water collects at multiple locations on the pool deck