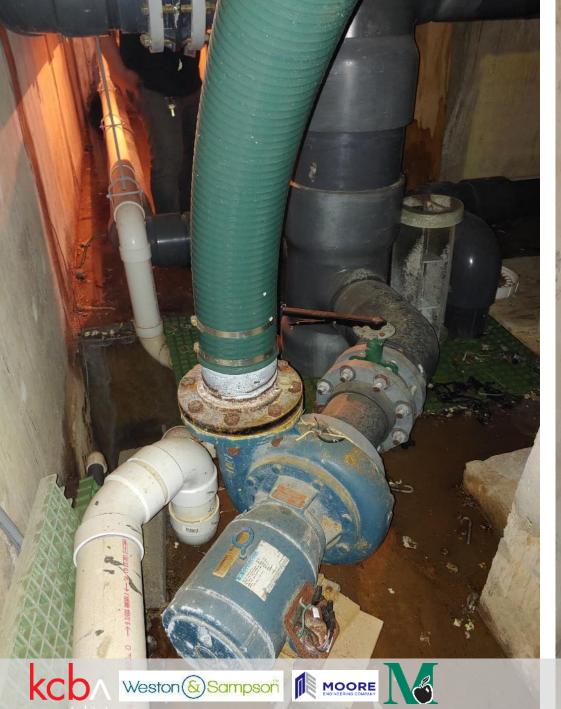

## Natatorium/Pool:

- Piping tunnel around circumference of the pool showed significant evidence of leakage from the pool
- Water damage has caused significant spalled concrete and exposed heavily rusted steel reinforcing bars
- Filtration and chemical systems exhibit multiple operational and safety issues