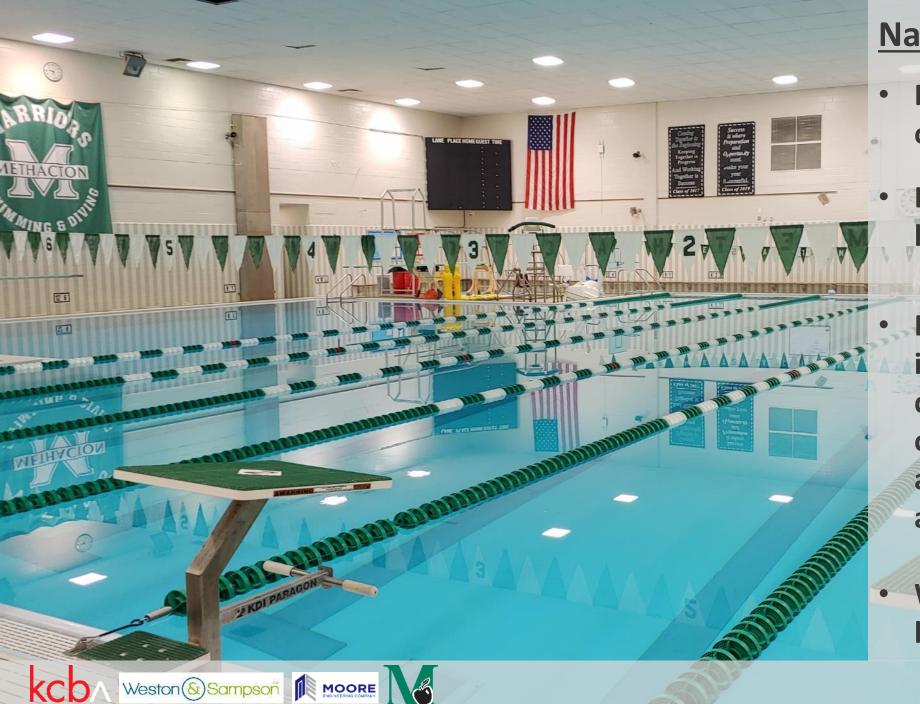

## **Natatorium/Pool:**

- Natatorium space in need of refurbishing
- Bleachers are elevated and have no ADA access
- Many aquatic elements including the diving stands, deck clearance, and pool curb do not meet appropriate operational and safety standards
- Water collects at multiple locations on the pool deck