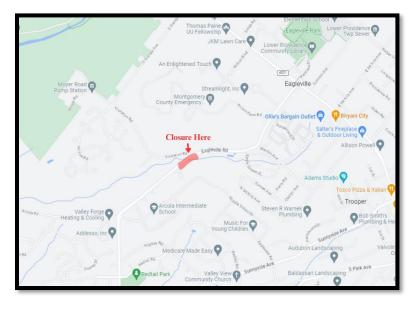

## NOTICE: CONSTRUCTION PROJECT ALERT

Dear Methacton Families,

Please be advised that <u>PennDOT</u> will soon begin construction on the Eagleville Road bridge over Eagleville Run in Lower Providence Township, Montgomery County (<u>click here to enlarge map</u>).

Eagleville Road will be closed between Visitation Road and Michael Lane beginning on Thursday, October 5, 2023, following afternoon dismissal. The construction is scheduled to end by 5 a.m. on Tuesday, October 10, 2023.