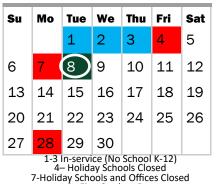

#### September

- 1-3 No school grades K-12 (In-service)
- 4 Holiday—Schools Closed
- 7 Holiday—Schools and Offices Closed
- 8 First Student Day
- 28 Holiday—Schools Closed